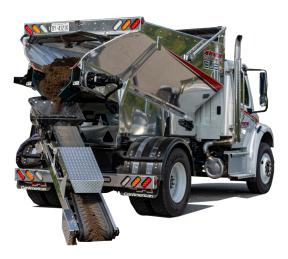

#### **BODY**

- •Full aluminium built body
- •7 yard capacity body
- •Protective Nanokote® finish

#### **THROW CONVEYOR**

- •10' throw conveyor with tough chevron belt
- •1 stone trap for optimal conveyor performance
- •Splined shaft direct drive throw motor
- •Splined shaft direct drive throw motor

#### **FEED BELT**

- •High quality chain driven belt
- •Feed belt driven and controlled by 2 gear motors