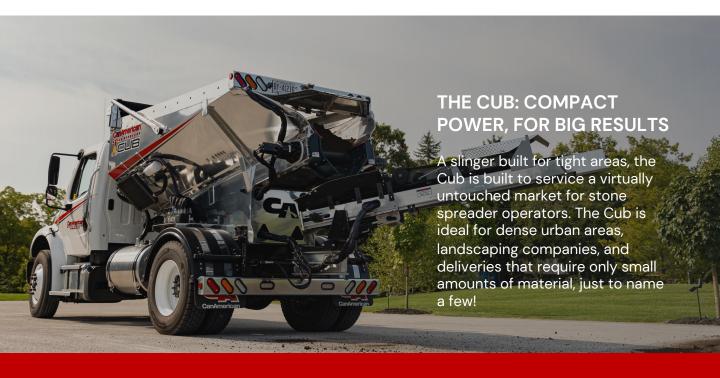

# **SMALL BUT MIGHTY**

#### 10' THROW CONVEYOR

With tough chevron belt

#### **OPERATING WEIGHT**

Of 14,500 lbs.

#### WASHED ALUMINUM

Polished & coated with Nanokote®

## WIRELESS REMOTE CONTROL

With Danfoss transmitter/receiver

#### LIVE BOTTOM FEED BELT

High quality chain driven belt

#### **HYDRAULICS**

High performing hydraulic system